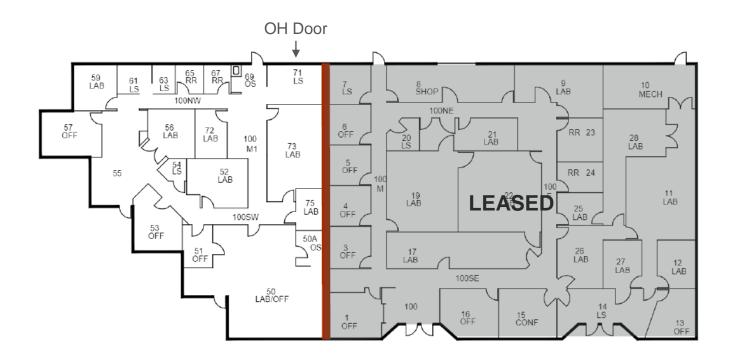

± SF    | \$4,384.25 / Mo, MG |





#### Alex Demeroutis Industrial Properties +1 520 546 2773

ademeroutis@picor.com



#### **Floor Plan**

#### 325 S. Euclid Ave Suite 115

| Property Details |                                        |
|------------------|----------------------------------------|
| Available SF     | 4,615± SF                              |
| Ceiling Height   | 14'                                    |
| Loading          | 10x10 Grade Level                      |
| Power            | 200 amps, 120/240 volt, 3 Phase        |
| HVAC             | 100% A/C                               |
| Construction     | Concrete Tilt-Up                       |
| Year Built       | 1988                                   |
| Zoning           | I-1 (Light Industrial, City of Tucson) |





Alex Demeroutis Industrial Properties +1 520 546 2773 ademeroutis@picor.com



#### **Site Plan**



Alex Demeroutis
Industrial Properties
+1 520 546 2773
ademeroutis@picor.com

#### **Employment Map**





## **Tucson Market Overview**



1.08M TUCSON MSA



445,471

HOUSEHOLDS

INCOME



36% COLLEGE EDUCATION



0.6%



\$67,929 MEDIAN HOUSEHOLD



4.7%
UNEMPLOYMENT RATE



56,544

UNIVERSITY OF ARIZONA TOTAL ENROLLMENT, 2025

### LARGEST EMPLOYERS

- 1. UNIVERSITY OF ARIZONA- 16,076
- 2. RAYTHEON MISSILE SYSTEMS- 13.000
- 3. DAVIS-MONTHAN AFB- 11,000
- 4. STATE OF ARIZONA 8,580
- #2 MANAGEMENT INFORMATION SYSTEMS
- #8 SPACE SCIENCE
- #27 BEST BUSINESS SCHOOLS
- #47 MEDICINE
- #52 TOP PUBLIC SCHOOL
- #54 EDUCATION
- #69 UNDERGRAD ENGINEERING PROGRAMS
- #70 BESTCOLLEGES FOR VETERANS
- #