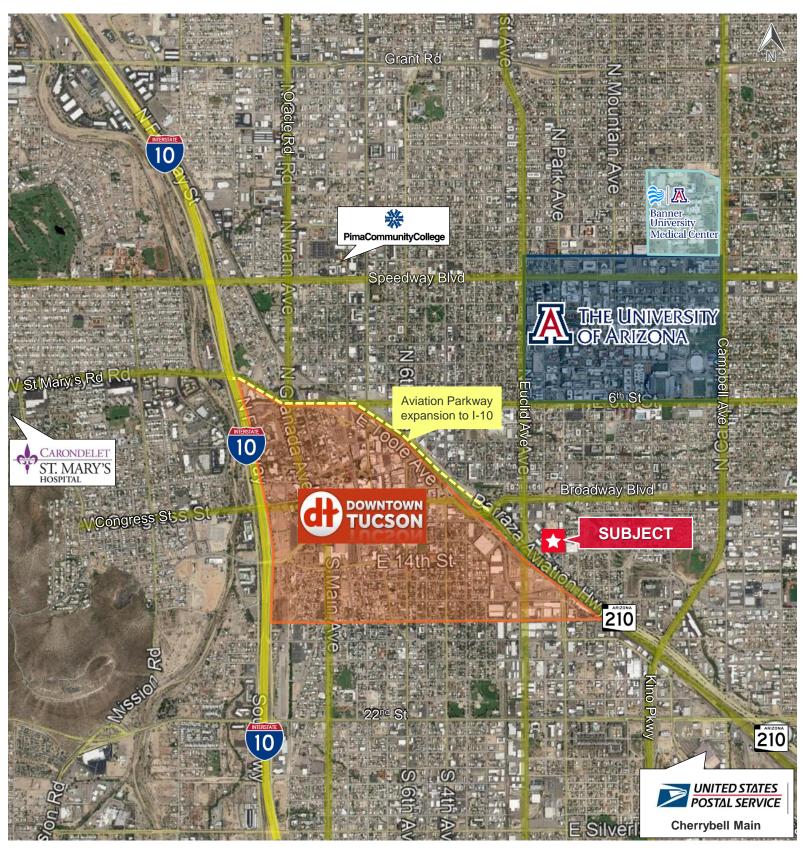

#### **Employment Map**

## **Tucson Market Overview**

1.08M TUCSON MSA

445,471

HOUSEHOLDS

INCOME

36% COLLEGE EDUCATION

0.6%

\$67,929 MEDIAN HOUSEHOLD