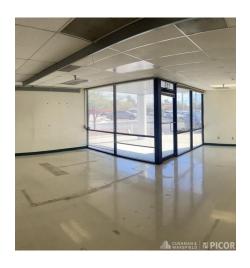

### **Key Features**

- Office/lab spaces
- Floor plan can be remodeled to suit
- Nicely maintained business park
- Close proximity to Downtown and the U of A
- Located in the Opportunity Zone

| Address                        | SF Available | Lease Rate          |
|--------------------------------|--------------|---------------------|
| 325 S. Euclid Ave<br>Suite 115 | 4,615± SF    | \$4,384.25 / Mo, MG |

#### 325 S. Euclid Ave Suite 115

| Property Details |                                        |
|------------------|----------------------------------------|
| Available SF     | 4,615± SF                              |
| Ceiling Height   | 14'                                    |
| Loading          | 10x10 Grade Level                      |
| Power            | 200 amps, 120/240 volt, 3 Phase        |
| HVAC             | 100% A/C                               |
| Construction     | Concrete Tilt-Up                       |
| Year Built       | 1988                                   |
| Zoning           | I-1 (Light Industrial, City of Tucson) |