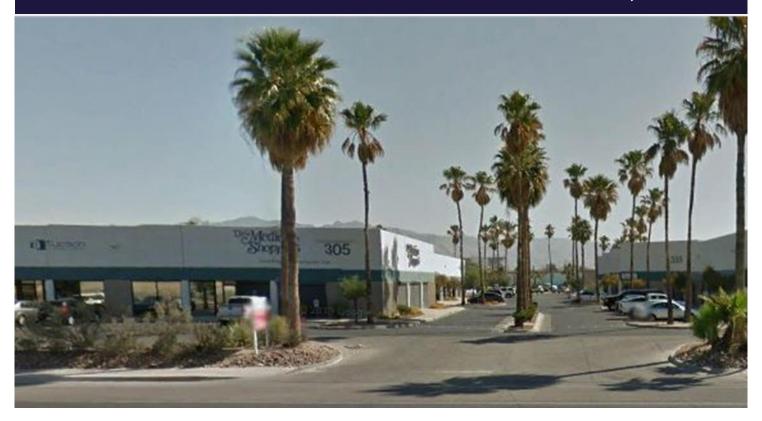

#### 325 S. Euclid Ave Suite 115

| Property Details |                                        |
|------------------|----------------------------------------|
| Available SF     | 4,615± SF                              |
| Ceiling Height   | 14'                                    |
| Loading          | 10x10 Grade Level                      |
| Power            | 200 amps, 120/240 volt, 3 Phase        |
| HVAC             | 100% A/C                               |
| Construction     | Concrete Tilt-Up                       |
| Year Built       | 1988                                   |
| Zoning           | I-1 (Light Industrial, City of Tucson) |

#### **Site Plan**

Alex Demeroutis
Industrial Properties
+1 520 546 2773
ademeroutis@picor.com