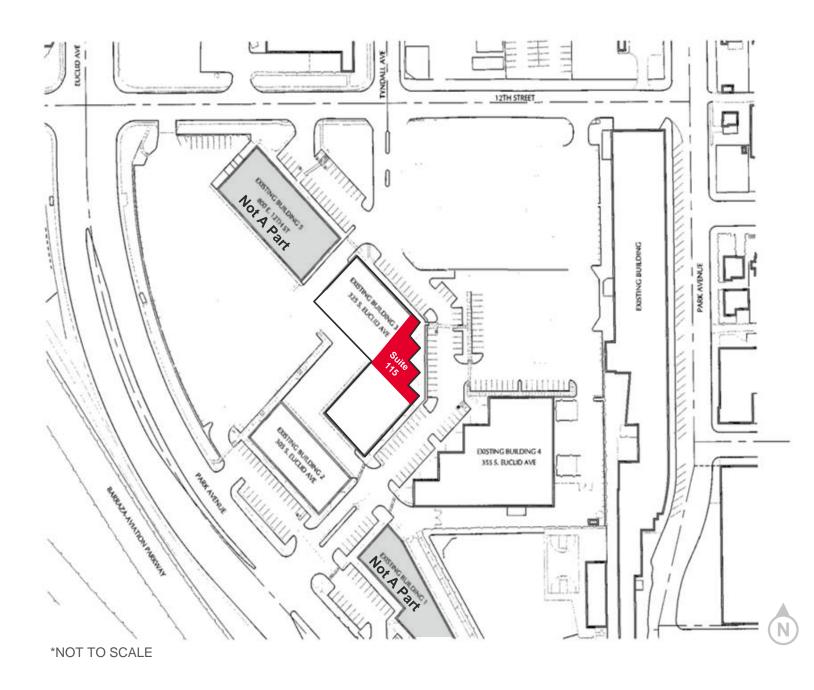

#### **Site Plan**

Alex Demeroutis
Industrial Properties
+1 520 546 2773
ademeroutis@picor.com

#### 325 S. Euclid Ave Suite 115

| Property Details |                                        |
|------------------|----------------------------------------|
| Available SF     | 4,615± SF                              |
| Ceiling Height   | 14'                                    |
| Loading          | 10x10 Grade Level                      |
| Power            | 200 amps, 120/240 volt, 3 Phase        |
| HVAC             | 100% A/C                               |
| Construction     | Concrete Tilt-Up                       |
| Year Built       | 1988                                   |
| Zoning           | I-1 (Light Industrial, City of Tucson) |