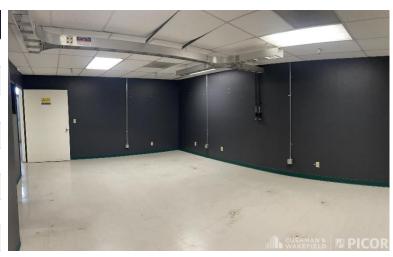

### **Key Features**

- Office/lab spaces
- Floor plan can be remodeled to suit
- Nicely maintained business park
- Close proximity to Downtown and the U of A
- Located in the Opportunity Zone

| Address                        | SF Available | Lease Rate          |
|--------------------------------|--------------|---------------------|
| 325 S. Euclid Ave<br>Suite 115 | 4,615± SF    | \$4,384.25 / Mo, MG |

#### 325 S. Euclid Ave Suite 115

| Property Details |                                        |
|------------------|----------------------------------------|
| Available SF     | 4,615± SF                              |
| Ceiling Height   | 14'                                    |
| Loading          | 10x10 Grade Level                      |
| Power            | 200 amps, 120/240 volt, 3 Phase        |
| HVAC             | 100% A/C                               |
| Construction     | Concrete Tilt-Up                       |
| Year Built       | 1988                                   |
| Zoning           | I-1 (Light Industrial, City of Tucson) |