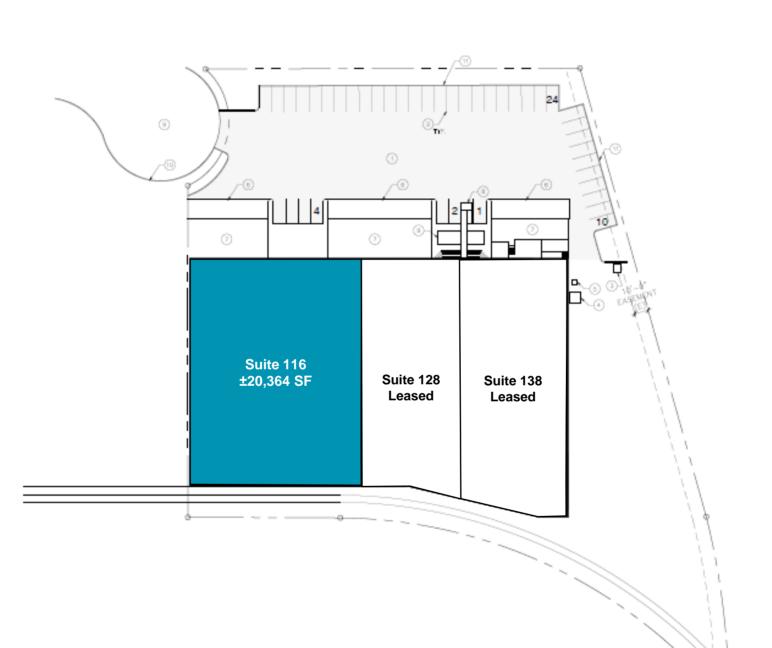

r properties) in question.

ALVERNON HEIGHTS



AVAILABLE FOR SUBLEASE 3850 E. 44<sup>th</sup> Street

Tucson, Arizona 85713

INDUSTRIAL

#### Aerial Map



Independently Owned and Operated / A Member of the Cushman & Wakefield Alliance

Cushman & Wakefield Copyright 2020. No warranty or representation, express or implied, is made to the accuracy or completeness of the information contained herein, and same is submitted subject to errors, omissions, change of price, rental or other conditions, withdrawal without notice, and to any special listing conditions imposed by the property owner(s). As applicable, we make no representation as to the condition of the property (or properties) in question.



Site Plan

# AVAILABLE FOR SUBLEASE 3850 E. 44<sup>th</sup> Street

Tucson, Arizona 85713





Independently Owned and Operated / A Member of the Cushman & Wakefield Alliance

Cushman & Wakefield Copyright 2020. No warranty or representation, express or implied, is made to the accuracy or completeness of the information contained herein, and same is submitted subject to errors, omissions, change of price, rental or other conditions, withdrawal without notice, and to any special listing conditions imposed by the property owner(s). As applicable, we make no representation as to the condition of the property (or properties) in question.