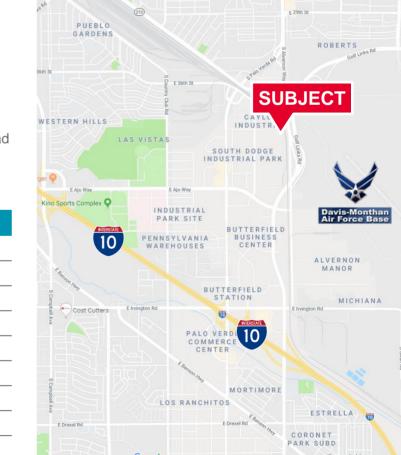

ALVERNON HEIGHTS

AVAILABLE FOR SUBLEASE 3850 E. 44<sup>th</sup> Street

Tucson, Arizona 85713

INDUSTRIAL