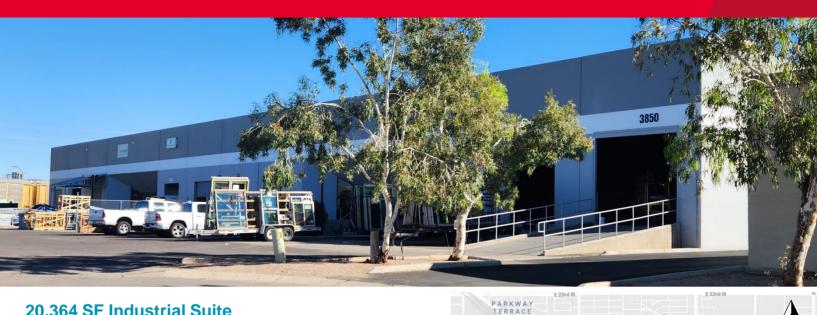

### **AVAILABLE FOR SUBLEASE** 3850 E. 44th Street

Tucson, Arizona 85713

#### 20,364 SF Industrial Suite Lease Rate: \$15,884 (78¢/SF) per month, MG Sublease term ends on 8/31/2026

#### **Property Highlights**

- · Centrally located distribution building
- · Functional loading
- · Fiber-based high bandwidth ethernet service providing upload and download speeds of up to 1G available.
- · LED lights throughout warehouse

#### **Property Details**

| Office/Showroom | ±2,000 SF                                  |
|-----------------|--------------------------------------------|
| Ceiling Height  | 24'                                        |
| Loading         | Two (2) docks and one (1) grade level ramp |
| HVAC            | A/C in office & EVAP in warehouse          |
| Sprinkler       | Ordinary hazard                            |
| Construction    | Tilt-up                                    |
| Year Built      | 1981                                       |
| Zoning          | CI-2 (Heavy Industrial)                    |
|                 |                                            |