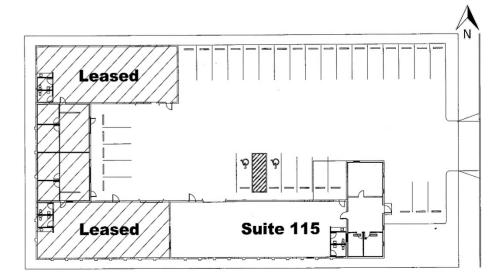

#### **Property Details**

| Available    | Suite 115 (front space)<br>±3,640 SF |
|--------------|--------------------------------------|
| Lease Rate   | \$0.85 / SF / Mo. MG                 |
| Loading      | Grade level with 12' x 10' door      |
| Clear Height | 11 - 13 ft.                          |
| Power        | 200 Amp 3-phase                      |
| Zoning       | C-2, City of Tucson                  |