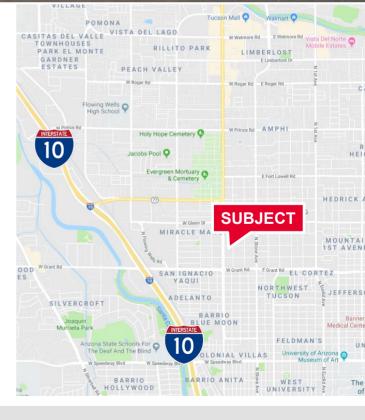

# CUSHMAN & PICOR

FOR LEASE 2539 N. Balboa Avenue

Tucson, Arizona 85705

#### **Property Highlights**

- Completely renovated in 2008, this 10,068 SF building features all new building systems (including plumbing, electrical, HVAC, etc) and is presently configured into three (3) separate suites
- · Located one block from Grant Road and Oracle Road, less than one (1) mile from Interstate 10