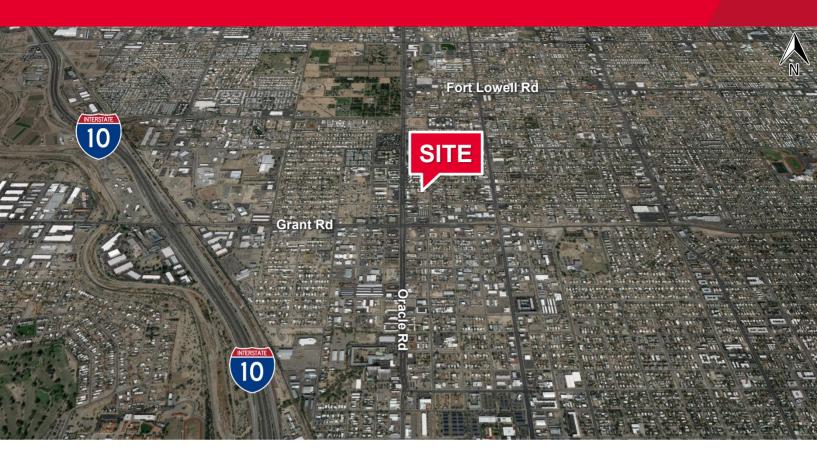

# CUSHMAN & PICOR

FOR LEASE 2539 N. Balboa Avenue

Tucson, Arizona 85705

#### **Property Highlights**

- Completely renovated in 2008, this 10,068 SF building features all new building systems (including plumbing, electrical, HVAC, etc) and is presently configured into three (3) separate suites
- · Located one block from Grant Road and Oracle Road, less than one (1) mile from Interstate 10