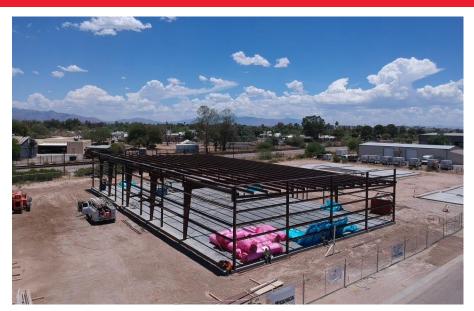

# 3224 N. Freeway Industrial Loop

Tucson, Arizona 85705

4,200 SF - 8,400 SF Available Lease Rate: \$1.10/SF/Month, MG

#### **Property Features**

- Northwest location
- Easy I-10 access
- · Fenced yard
- New construction
- · Zoned I-1 Industrial, City of Tucson



**INDUSTRIAL ZONED BUILDING** 

For more information, contact:

Max Fisher Industrial Properties +1 520 465 9989 mfisher@picor.com PICOR Commercial Real Estate Services 5151 E. Broadway Blvd, Suite 115 Tucson, Arizona 85711 phone: +1 520 748 7100

picor.com



#### **FOR LEASE**

### 3224 N. Freeway Industrial Loop

Tucson, Arizona 85705











## FOR LEASE

### 3224 N. Freeway Industrial Loop

Tucson, Arizona 85705











## 3224 N. Freeway Industrial Loop

Tucson, Arizona 85705



For more information, contact:

Max Fisher Industrial Properties +1 520 465 9989 mfisher@picor.com

**PICOR Commercial Real Estate Services** 

5151 E. Broadway Blvd, Suite 115 Tucson, Arizona 85711 phone: +1 520 748 7100 picor.com