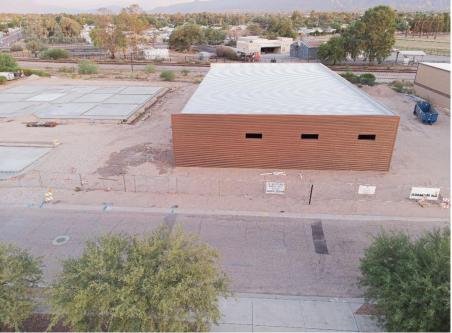

# 3224 N. Freeway Industrial Loop

Tucson, Arizona 85705

4,200 SF - 8,400 SF Available Lease Rate: \$1.10/SF/Month, MG

#### **Property Features**

- Northwest location
- Easy I-10 access
- · Fenced yard
- New construction
- · Zoned I-1 Industrial, City of Tucson

**INDUSTRIAL ZONED BUILDING** 

For more information, contact: