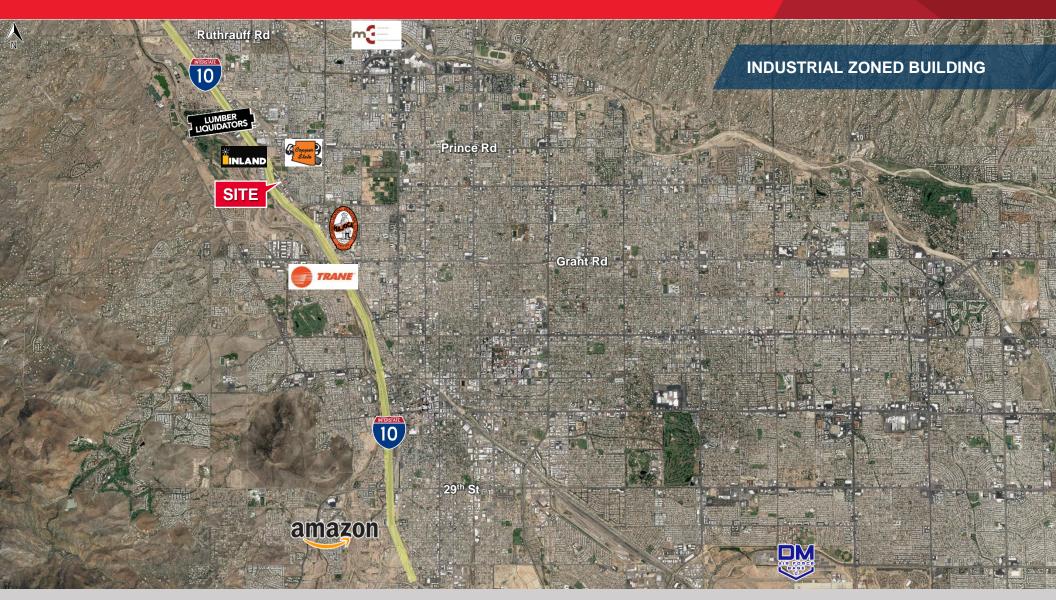

#### **Property Features**

- Northwest location
- Easy I-10 access
- · Fenced yard
- New construction
- · Zoned I-1 Industrial, City of Tucson

**INDUSTRIAL ZONED BUILDING** 

For more information, contact:

### 3224 N. Freeway Industrial Loop

Tucson, Arizona 85705

## 3224 N. Freeway Industrial Loop

Tucson, Arizona 85705

For more information, contact:

Max Fisher Industrial Properties +1 520 465 9989 mfisher@picor.com

**PICOR Commercial Real Estate Services** 

5151 E. Broadway Blvd, Suite 115 Tucson, Arizona 85711 phone: +1 520 748 7100 picor.com