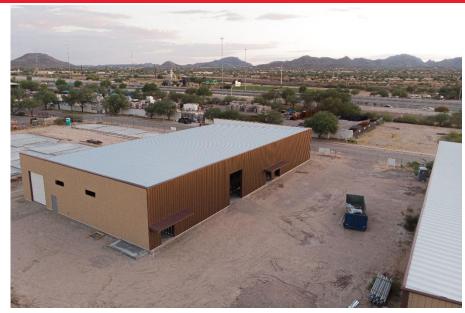

#### **Property Features**

- Northwest location
- Easy I-10 access
- · Fenced yard
- New construction
- · Zoned I-1 Industrial, City of Tucson

**INDUSTRIAL ZONED BUILDING** 

For more information, contact:

### 3224 N. Freeway Industrial Loop

Tucson, Arizona 85705