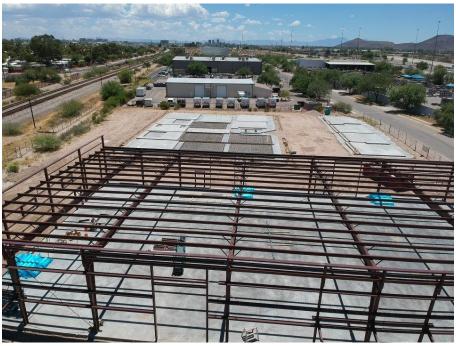

# 3224 N. Freeway Industrial Loop

Tucson, Arizona 85705

4,200 SF - 8,400 SF Available Lease Rate: \$1.10/SF/Month, MG

#### **Property Features**

- Northwest location
- Easy I-10 access
- · Fenced yard
- New construction
- · Zoned I-1 Industrial, City of Tucson

**INDUSTRIAL ZONED BUILDING** 

For more information, contact: